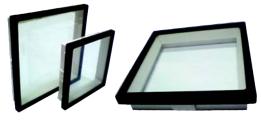

zes.



### **TERMINAL COVER / BACK COVER**

The click fit back cover can be supplied as an accessory with different DIN sizes 48, 72, 96 & 144. For protection we have other option as terminal cover.



### ADAPTER PLATE

Available for following size: 96x144 72x96



### **MOUNTING CLAMPS**

The swivel screw and leaf spring can be supplied as accessories.



### **RED POINTER KIT**

Available for following size: 48X48 72X72 96X96 144X144 Available in 90° & 240°



### PLOTTER AND ACCESSORIES

Plotter & Printing Software can be supplied on request for printing the scales locally in bulk quantities.



### GLASS

The Glass can also be replaced and can be ordered as an accessory. The Antiglare, Polycarbonate glasses can be supplied on request

### IP 65 KIT



### PANEL WINDOWS

72X72 96X96





## **ZIEGLER INSTRUMENTS**

Schnepfenreuther Weg 6, D-90425 Nurnberg, Germany. Tel.:(+49)(911) 38 492 45 Fax.: (+49)(911) 32 26 212 E-mail: info@ziegler-instruments.com Website: ziegler-instruments.com