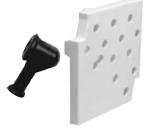

SORIES Analogue Panel Meters







# Ziegler

Redefine Innovative Metering

# Accessories - Analogue Panel Meters

### SCALES

Ziegler can supply blank and printed scales as accessories. The special color marking, scale mark with different color bands also supplied on request. All scales are printed as per the DIN standard. Also plastic scale can be supplied on request.



### DIFFERENT SIZES AND COLOR BEZELS

In Ziegler meters we can change scale very easily and can use different color bezel for indication. Eg: Red, White, Yellow, Blue & Black. Available in 48x48, 72x72, 96x96, 144x144mm sizes.



### **TERMINAL COVER / BACK COVER**

The click fit back cover can be supplied as an accessory with different DIN sizes 48, 72, 96 & 144. For protection we have other option as terminal cover.



### ADAPTER PLATE

Available for following size: 96x144 72x96



### **MOUNTING CLAMPS**

The swivel screw and leaf spring can be supplied as accessories.



### **RED POINTER KIT**

Available for following size: 48X48 72X72 96X96 144X144 Available in 90° & 240°



### PLOTTER AND ACCESSORIES

Plotter & Printing Software can be supplied on request for printing the scales locally in bulk quantities.



### GLASS

The Glass can also be replaced and can be ordered as an accessory. The Antiglare, Polycarbonate glasses can be supplied on request

### IP 65 KIT



### PANEL WINDOWS

72X72 96X96





## **ZIEGLER INSTRUMENTS**

Schnepfenreuther Weg 6, D-90425 Nurnberg, Germany. Tel.:(+49)(911) 38 492 45 Fax.: (+49)(911) 32 26 212 E-mail: info@ziegler-instruments.com Website: ziegler-instruments