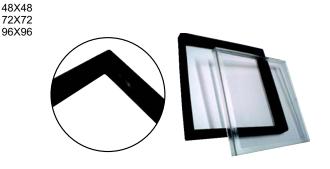

48x48, 72x72, 96x96, 144x144mm sizes.



### **TERMINAL COVER / BACK COVER**

The click fit back cover can be supplied as an accessory with different DIN sizes 48, 72, 96 & 144. For protection we have other option as terminal cover.



### ADAPTER PLATE

Available for following size: 96x144 72x96



### **MOUNTING CLAMPS**

The swivel screw and leaf spring can be supplied as accessories.



### **RED POINTER KIT**

Available for following size: 48X48 72X72 96X96 144X144 Available in 90° & 240°



### PLOTTER AND ACCESSORIES

Plotter & Printing Software can be supplied on request for printing the scales locally in bulk quantities.



### GLASS

The Glass can also be replaced and can be ordered as an accessory. The Antiglare, Polycarbonate glasses can be supplied on request

### IP 65 KIT



### PANEL WINDOWS

72X72 96X96





## **ZIEGLER INSTRUMENTS**

Schnepfenreuther Weg 6, D-90425 Nurnberg, Germany. Tel.:(+49)(911) 38 492 45 Fax.: (+49)(911) 32 26 212 E-mail: info@ziegler-instruments.com Website: ziegler-instruments.com